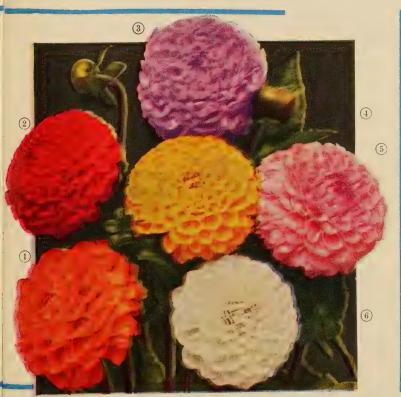

Bright red. Centers full. Open branching bush with long stems 75c each, 3 for \$2.00.

Rhythm. (Dozier-Dahliadel.) IC. An exquisite beauty with attractive double serrated tips. Cameo or shrimp-pink color with suffusions of soft rose and lemon shadings at the base of the petals and center of the flower. \$1.50 each, 3 for \$4.00.

Ruby King. SC. Very deep red. Large flowering.

60c each, 3 for \$1.50.

**Sheik.** SC. Beautiful pink shading to cream-white on strong stems. 75c each, 3 for \$2.00.

**Southern Thorobred.** SC. Large, mauve-lavender flower up to 13 inches across. The flowers are shaggy and are held facing on long stems. \$1.00 each, 3 for \$2.75.

Yellow Glory. SC. A very large lemon-yellow with curled and twisted petals. Strong stems; dark foliage. \$1.00 each, 3 for \$2.75.





### MINIATURE DAHLIAS

This class embraces small Decorative and intermediate sorts between Pompon and Ball types. They are excellent for basket arrangment or for cut flowers.

MD, Miniature Decorative; MFD, Miniature Formal Decorative; MID, Minature Informal Decorative; MP, Miniature Peony-flowered.

Andries Orange. MSC. Bright orange.

Baby Sagamore. (4) MD. Amber-yellow with a peachred suffusion.

Bishop of Llandaff. MD. Bright scarlet with a deep garnet center. Foliage is lacy; of a reddish bronze color.

Blue Bell. MFD. Bluish violet.

Dubonnet. MSC. Deep oxblood-red that does not fade or burn.

Little Buddy. Bright yellow.

Little Diamond. MP. Violet-rose with sulphur-yellow shading at center. Wonderful form and perfect stems. New Roseata. ② MFD. Soft rose-pink.

Red Sylvia. ① MFD